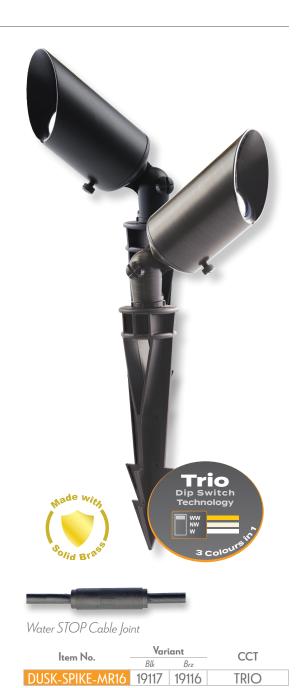

## Dusk Spike MR16 Tri-Colour LED Garden Spike Light

## Description

The DUSK-SPIKE-MR16 Series Garden Spike Light offers a durable weatherproof solution to lighting up low level shrubs and plants where ambient lighting is required. Constructed from Solid Brass, and finished in a Bronze or Black finish. Complete with 6W Tri-Colour LED MR16 12V DC lamp. Choose from 3000K Warm White, 4000K Neutral White or 6500K Daylight colour temperature options. Requires a 12V DC Constant Voltage LED Driver. Backed by a 5 Year Warranty.

## Specification Features

| Input Voltage:                                                  | 12V DC                             |
|-----------------------------------------------------------------|------------------------------------|
| Power (W):                                                      | 6W LED                             |
| IP rating (IP):                                                 | IP65                               |
| Lumens (lm):                                                    | Warm White 3000K - 500lm           |
|                                                                 | Neutral White 4000K - 550lm        |
|                                                                 | White 6500K - 550lm                |
| CCT:                                                            | 3000K - 4000K - 6500K (Switchable) |
| CRI:                                                            | ≥80                                |
| Beam angle (°):                                                 | 60°                                |
| Lifespan (hrs):                                                 | 50,000hrs                          |
| Cable Length:                                                   | 2 Metres                           |
| Requires: 12V DC Constant Voltage LED Driver (Wire in Parallel) |                                    |